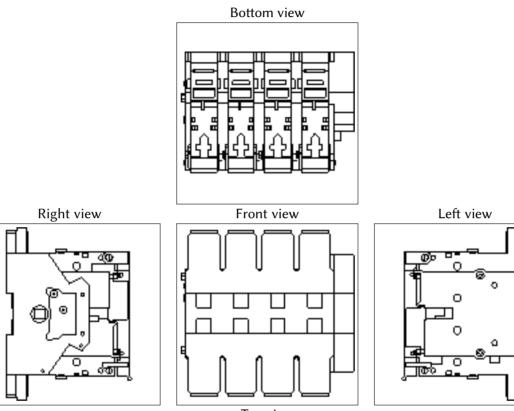

1 2D Views

Top view

Fuse disconnect switch GS1, 4 poles, direct handle, NFC or DIN standard ectr ٥ ę 5

## 2 Configuration settings

| Configuration |                                                                         |  |
|---------------|-------------------------------------------------------------------------|--|
| Part Number   | GS1JD4                                                                  |  |
| Description   | Fuse disconnect switch GS1, 4 poles, direct handle, NFC or DIN standard |  |