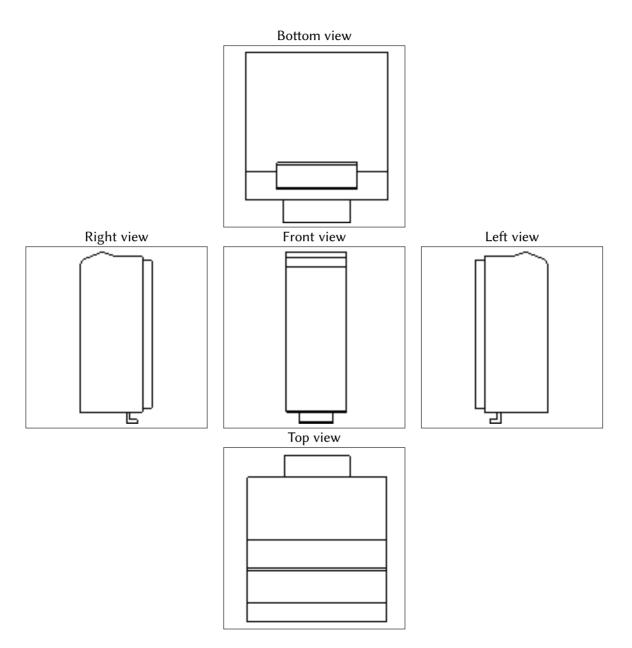

## 1 2D Views

Modicon M340 automation platform - Removable connection blocks and preformed corsets for analog Produced udesasheet

Modicon M340 automation platform - Removable connection blocks and preformed corsets for analog Poduodulasasheet