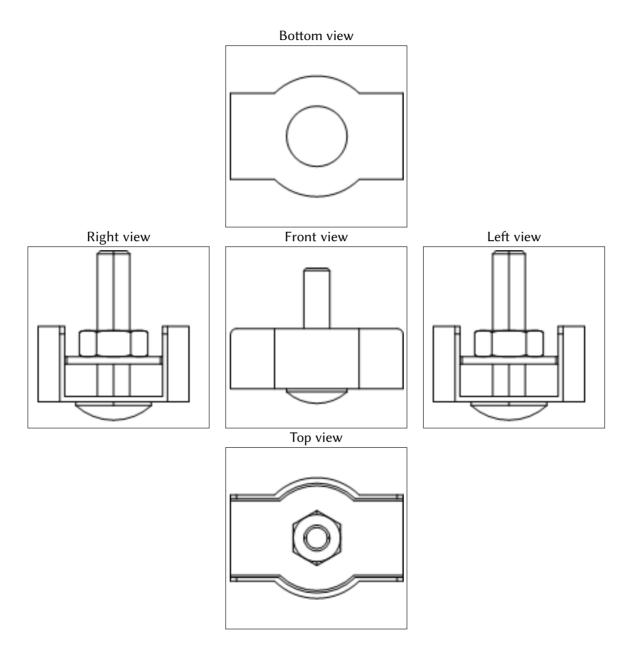

## 1 2D Views

Emergency stop rope pull switches Preventa XY2C, cable grip

Product datasheet